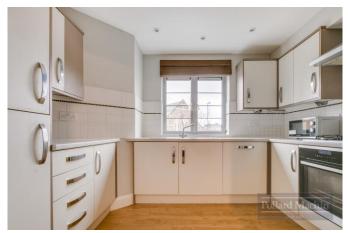

\* Communal Entrance \* Communal Lift & Grounds \* First Floor Apartment \* 22'8 Lounge/Dining Room \* 15'9 Master bedroom \* Fitted Kitchen with built in fridge/freezer, oven and hob, dishwasher, washing machine \* Principle bathroom \* Double Glazing \* EPC Rating C \* Council Tax Band C.