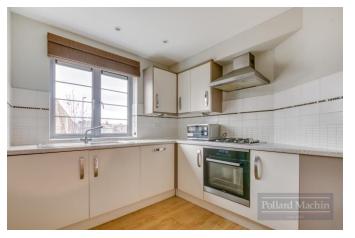

\* Communal Entrance \* Communal Lift & Grounds \* First Floor Apartment \* 22'8 Lounge/Dining Room \* 15'9 Master bedroom \* Fitted Kitchen with built in fridge/freezer, oven and hob, dishwasher, washing machine \* Principle bathroom \* Double Glazing \* EPC Rating C \* Council Tax Band C.