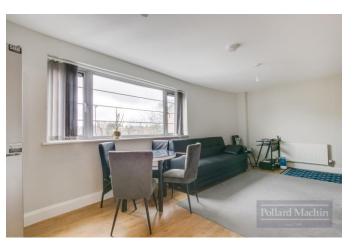

\* Communal Entrance \* Communal Lift & Grounds \* First Floor Apartment \* 22'8 Lounge/Dining Room \* 15'9 Master bedroom \* Fitted Kitchen with built in fridge/freezer, oven and hob, dishwasher, washing machine \* Principle bathroom \* Double Glazing \* EPC Rating C \* Council Tax Band C.