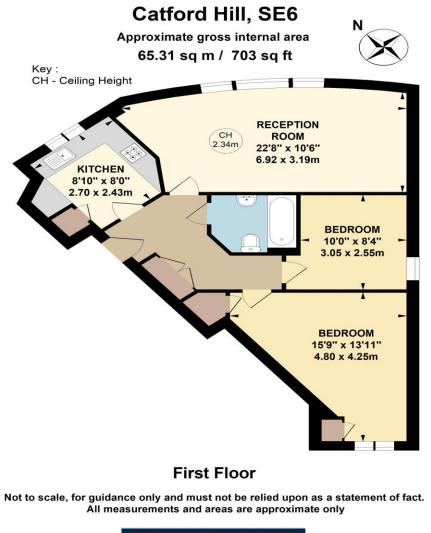

\* Communal Entrance \* Communal Lift & Grounds \* First Floor Apartment \* 22'8 Lounge/Dining Room \* 15'9 Master bedroom \* Fitted Kitchen with built in fridge/freezer, oven and hob, dishwasher, washing machine \* Principle bathroom \* Double Glazing \* EPC Rating C \* Council Tax Band C.