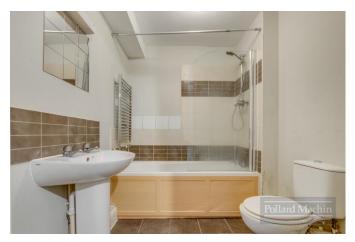

\* Communal Entrance \* Communal Lift & Grounds \* First Floor Apartment \* 22'8 Lounge/Dining Room \* 15'9 Master bedroom \* Fitted Kitchen with built in fridge/freezer, oven and hob, dishwasher, washing machine \* Principle bathroom \* Double Glazing \* EPC Rating C \* Council Tax Band C.