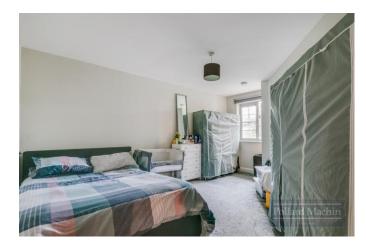

\* Communal Entrance \* Communal Lift & Grounds \* First Floor Apartment \* 22'8 Lounge/Dining Room \* 15'9 Master bedroom \* Fitted Kitchen with built in fridge/freezer, oven and hob, dishwasher, washing machine \* Principle bathroom \* Double Glazing \* EPC Rating C \* Council Tax Band C.