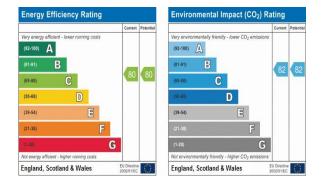

\* Communal Entrance \* Communal Lift & Grounds \* First Floor Apartment \* 22'8 Lounge/Dining Room \* 15'9 Master bedroom \* Fitted Kitchen with built in fridge/freezer, oven and hob, dishwasher, washing machine \* Principle bathroom \* Double Glazing \* EPC Rating C \* Council Tax Band C.