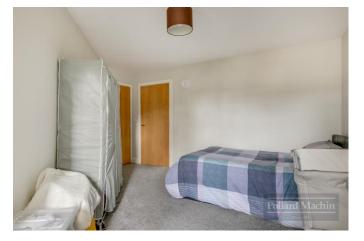

\* Communal Entrance \* Communal Lift & Grounds \* First Floor Apartment \* 22'8 Lounge/Dining Room \* 15'9 Master bedroom \* Fitted Kitchen with built in fridge/freezer, oven and hob, dishwasher, washing machine \* Principle bathroom \* Double Glazing \* EPC Rating C \* Council Tax Band C.